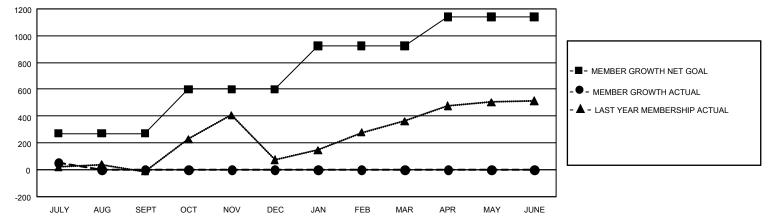

## GAT MONTHLY MEMBERSHIP PROGRESS REPORT

GMT Constitutional Area 8, Group E

REPORT DOES NOT INCLUDE CLUBS IN UNDISTRICTED AREAS.

| Clubs                 |               |           |               | Members               |                         |                         |                                                    |
|-----------------------|---------------|-----------|---------------|-----------------------|-------------------------|-------------------------|----------------------------------------------------|
| RESULTS FOR 2022-2023 |               |           |               | RESULTS FOR 2022-2023 |                         |                         |                                                    |
| QUARTER               | NEW CLUB GOAL | NEW CLUBS | DROPPED CLUBS | QUARTER               | MBER GROWTH NET<br>GOAL | MEMBER GROWTH<br>ACTUAL | DROPPED MEMBERS<br>ACTUAL (including<br>transfers) |
| JULY/AUG/SEPT         | - 21          | 1         | 0             | JULY/AUG/SEPT         | 270                     | 130                     | 56                                                 |
| OCT/NOV/DEC           | 24            | 0         | 0             | OCT/NOV/DEC           | 330                     | 0                       | 0                                                  |
| JAN/FEB/MAR           | 30            | 0         | 0             | JAN/FEB/MAR           | 325                     | 0                       | 0                                                  |
| APR/MAY/JUNE          | 27            | 0         | 0             | APR/MAY/JUNE          | 217                     | 0                       | 0                                                  |