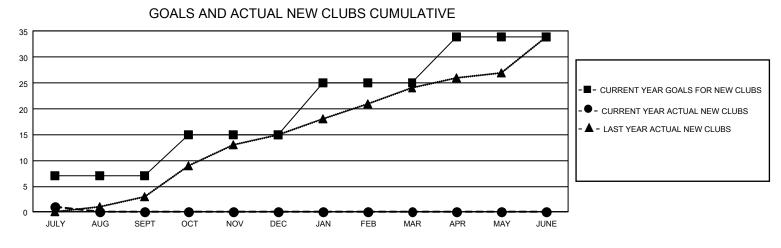

## GAT MONTHLY MEMBERSHIP PROGRESS REPORT

GMT Constitutional Area 8, Group E

REPORT DOES NOT INCLUDE CLUBS IN UNDISTRICTED AREAS.

| Clubs                 |               |           |               | Members               |                         |                         |                                                    |
|-----------------------|---------------|-----------|---------------|-----------------------|-------------------------|-------------------------|----------------------------------------------------|
| RESULTS FOR 2022-2023 |               |           |               | RESULTS FOR 2022-2023 |                         |                         |                                                    |
| QUARTER               | NEW CLUB GOAL | NEW CLUBS | DROPPED CLUBS | QUARTER               | MBER GROWTH NET<br>GOAL | MEMBER GROWTH<br>ACTUAL | DROPPED MEMBERS<br>ACTUAL (including<br>transfers) |
| JULY/AUG/SEPT         | - 21          | 1         | 0             | JULY/AUG/SEPT         | 270                     | 130                     | 56                                                 |
| OCT/NOV/DEC           | 24            | 0         | 0             | OCT/NOV/DEC           | 330                     | 0                       | 0                                                  |
| JAN/FEB/MAR           | 30            | 0         | 0             | JAN/FEB/MAR           | 325                     | 0                       | 0                                                  |
| APR/MAY/JUNE          | 27            | 0         | 0             | APR/MAY/JUNE          | 217                     | 0                       | 0                                                  |